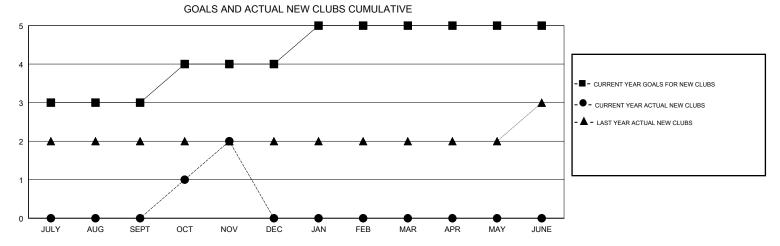

## MONTHLY MEMBERSHIP PROGRESS REPORT

## District 324A5

Results as of: 11/30/2018







| DROPPED CLUBS: 1  DROPPED MEMBERS |         | 12 CLUBS OF 60 ADDED 1 OR MORE NEW MEMBERS | GENDER DISTRIBUTION  MALE 1,633 (80.13%)  FEMALE 405 (19.87%)  Women Percentage Fiscal Year Goal: 29% |     |
|-----------------------------------|---------|--------------------------------------------|-------------------------------------------------------------------------------------------------------|-----|
| DECEASED                          | 2       | CLICK HERE FOR CUMULATIVE  MEMBERSHIP DATA | TOTAL FAMILY UNIT MEMBERS                                                                             | 460 |
| CLUB CANCELLED OTHER              | 0<br>63 |                                            | FAMILY MEMBERS PAYING HALF DUES