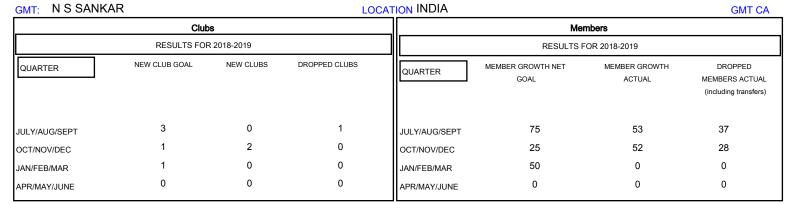

## MONTHLY MEMBERSHIP PROGRESS REPORT

## District 324A5

Results as of: 11/30/2018







| DROPPED CLUBS: 1  DROPPED MEMBERS |         | 12 CLUBS OF 60 ADDED 1 OR MORE NEW MEMBERS | GENDER DISTRIBUTION  MALE 1,633 (80.13%)  FEMALE 405 (19.87%)  Women Percentage Fiscal Year Goal: 29% |     |
|-----------------------------------|---------|--------------------------------------------|-------------------------------------------------------------------------------------------------------|-----|
| DECEASED                          | 2       | CLICK HERE FOR CUMULATIVE  MEMBERSHIP DATA | TOTAL FAMILY UNIT MEMBERS                                                                             | 460 |
| CLUB CANCELLED OTHER              | 0<br>63 |                                            | FAMILY MEMBERS PAYING HALF DUES