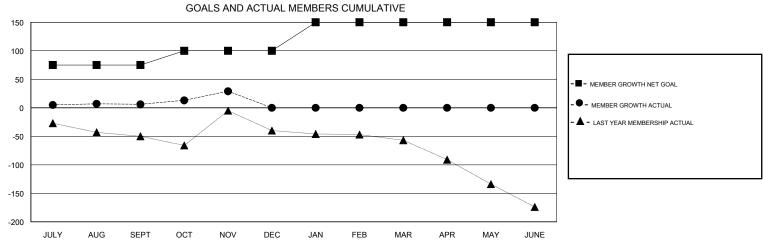

## MONTHLY MEMBERSHIP PROGRESS REPORT

## District 324A5

Results as of: 11/30/2018







| DROPPED CLUBS: 1  DROPPED MEMBERS |         | 12 CLUBS OF 60 ADDED 1 OR MORE NEW MEMBERS | GENDER DISTRIBUTION  MALE 1,633 (80.13%)  FEMALE 405 (19.87%)  Women Percentage Fiscal Year Goal: 29% |     |
|-----------------------------------|---------|--------------------------------------------|-------------------------------------------------------------------------------------------------------|-----|
| DECEASED                          | 2       | CLICK HERE FOR CUMULATIVE  MEMBERSHIP DATA | TOTAL FAMILY UNIT MEMBERS                                                                             | 460 |
| CLUB CANCELLED OTHER              | 0<br>63 |                                            | FAMILY MEMBERS PAYING HALF DUES